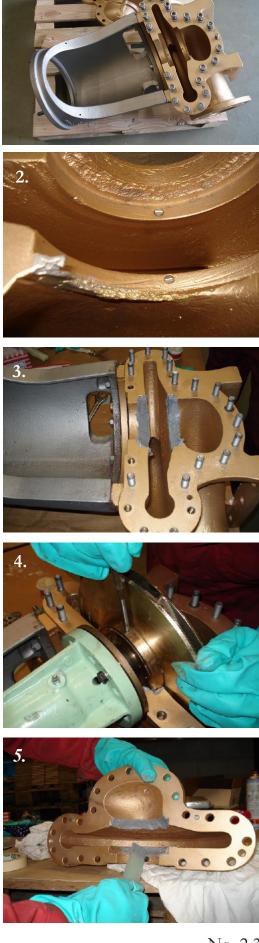

## 1. & 2.

Corroded seat of pump housing is grit blasted, before refurbishment with Wencon.

## 3., 4. & 5.

Apply Wencon Rapid for rebuilding and bring impeller in position (on the impeller and shaft is a layer of Wencon Release Agent, to prevent adhesion of the parts after material is cured).

6. The same is done with the other part of the pump housing. Curing time is now 24 hours.

## 7. & 8.

After disassembling the pump, another two layers of Wencon Coating is applied. The new rebuild seat is visible.

- 9. After fully curing the pump will be assembled again with new gaskets and new bearings etc. Also a new layer of paint is sprayed, on the outside of the pump housing.
- 10. Finished pump ready for a new life and many service hours.