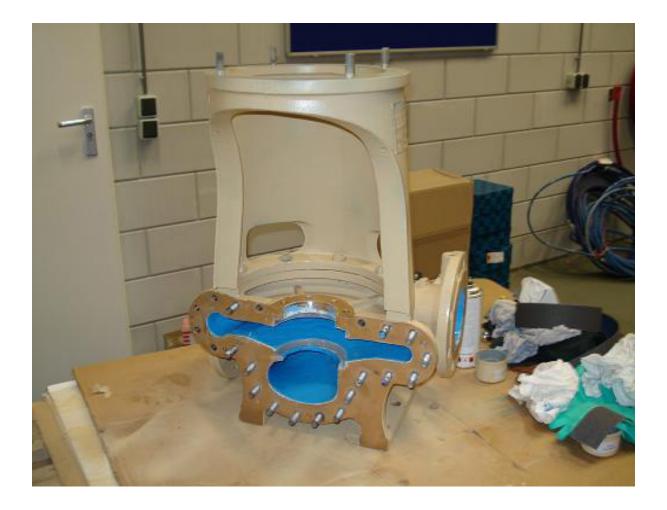

## Splitcase Pump

Application:

Place:

Date:

Job and report done by:

Wencon products used:

Repair of splitcase pump

Ridderkerk, NL

June 2009

Repair Management Nederland B.V.

Rapid, Coating white & blue, Release Agent, Cleaner, appl. tools