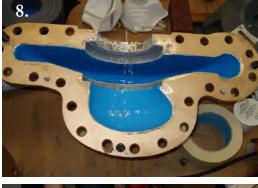

## 7. & 8.

After disassembling the pump, another two layers of Wencon Coating is applied. The new rebuild seat is visible.

- 9. After fully curing the pump will be assembled again with new gaskets and new bearings etc. Also a new layer of paint is sprayed, on the outside of the pump housing.
- 10. Finished pump ready for a new life and many service hours.