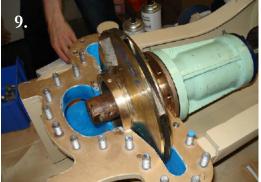

## 7. & 8.

After disassembling the pump, another two layers of Wencon Coating is applied. The new rebuild seat is visible.

- 9. After fully curing the pump will be assembled again with new gaskets and new bearings etc. Also a new layer of paint is sprayed, on the outside of the pump housing.
- 10. Finished pump ready for a new life and many service hours.